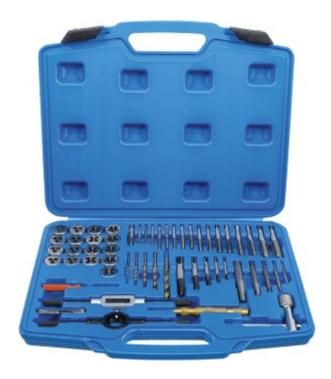

## Tap and Die Set | Inch Sizes | 1/4" - 1/2" | 56 pcs.

Product number: 70105

Weight: 2.496 kg EAN: 4048769057381

| ● 3/8"NF24                                                                                                   |
|--------------------------------------------------------------------------------------------------------------|
| ● 7/16"NC14                                                                                                  |
| ● 7/16"NF20                                                                                                  |
| ● 1/2"NC13                                                                                                   |
| ● 1/2"NF20                                                                                                   |
| ● 1/8"NPT27                                                                                                  |
| • 17 dies for external threads (one each size):                                                              |
| ● 4NS36                                                                                                      |
| ● 6NC32                                                                                                      |
| ● 8NC32                                                                                                      |
| ● 10NC24                                                                                                     |
| ● 10NF32                                                                                                     |
| ● 12NC24                                                                                                     |
| ● 1/4"NC20                                                                                                   |
| ● 1/4"NF28                                                                                                   |
| ● 5/16"NC18                                                                                                  |
| ● 5/16"NF24                                                                                                  |
| ● 3/8"NC16                                                                                                   |
| ● 3/8"NF24,                                                                                                  |
| ● 7/16"NC14                                                                                                  |
| ● 7/16"NF20                                                                                                  |
| ● 1/2"NC13                                                                                                   |
| ● 1/2"NF20                                                                                                   |
| ● 1/8"NPT27                                                                                                  |
| ● 1 adjustable tap wrench 1/16" - 1/2"                                                                       |
| ● 1 die holder 25 x 9 mm                                                                                     |
| • 1 tool holder with sliding handle for taps   fits 1/8" - 1/4", clockwise and counter-clockwise, reversible |
| 1 automatic centre punch                                                                                     |
| • 5 screw extractors, heavy-duty, with square drive for tool holders, sizes 1, 2, 3, 4, 5                    |
| • 5 screw extractors, with square drive for tool holders, sizes 1, 2, 3, 4, 5                                |
|                                                                                                              |
|                                                                                                              |

• 17 taps for internal threads (one each size):

4NS36
6NC32
8NC32
10NC24
10NF32
12NC24
1/4"NC20
1/4"NF28
5/16"NC18
5/16"NF24
3/8"NC16

- 5 twist drills, HSS, roll forged, titanium nitrated, sizes 3/32" 1/8" 5/32" 3/16" 1/4"
- 1 screwpitch gauge, 12 blades, inch sizes SAE
- 1 screwdriver