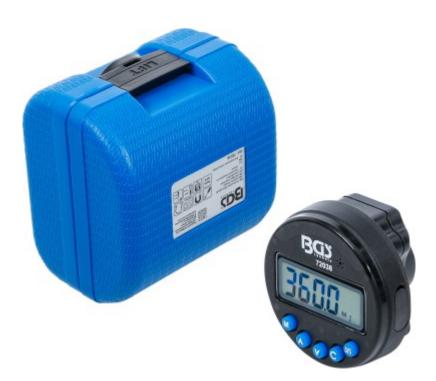

## Angular Gauge | digital | with magnet

Product number: 72038 Weight: 0.366 kg EAN: 4048769077433

- for tightening screwed connections to the angle of rotation
- with magnet on the back for fixing on the tool
- digital angle value display
- angle measurement for clockwise and counterclockwise rotation
- Target angle measurement with optical light signal (6 LEDs) and acoustic signal
- memory for 9 presettable target angles
- data memory for 50 rotation angle measurements
- automatic switch-off after 2 minutes of idle time
- display range: 0 999.0°
- target memory: 9
- target memory range: 1 360.0°
- data memory size: 50

- target angle display: 5 green + 1 red LED
- number of control buttons: 5