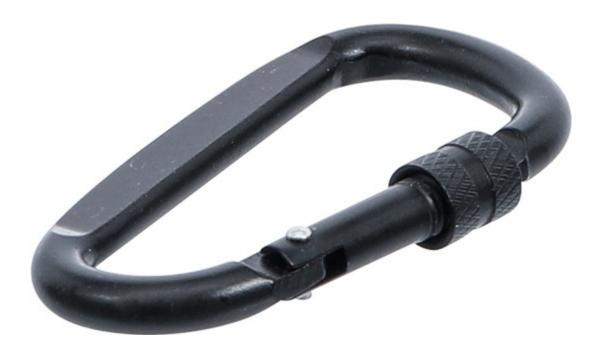

## Snap hook | D-shape | with screw lock

Product number: 85795

Weight: 0.02 kg

EAN: 4048769075521

- suitable for closing duffel bags, backpacks or as a keychain
- ideal companion for outdoor activities, hiking, fishing, camping or mountain biking
- versatile applicable
- with two locking systems, additionally with manual screw closure with knurl
- large asymmetric shape
- edge-free surface on the inside
- corrosion and weather resistant
- not suitable for climbing, personal security and rescue operations

internal dimensions: 57 x 25 mm
external dimensions: 70 x 39 mm

• material thickness: 6 mm

• net weight: 13 g