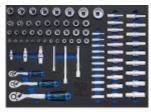

## scope of delivery:

- 1 workshop trolley | 8 drawers | empty (BGS 4107)
- 1 tool tray 3/3 combination spanners and E-Type spanners assortment | 22 pcs. (BGS 4012)
- 1 tool tray 3/3 socket set | 80 pcs. (BGS 4015)
- 1 tool tray 3/3 sockets / combination spanners | Inch sizes | 90 pcs. (BGS 4020)
- 1 tool tray 3/3 bit and bit socket | 104 pcs. (BGS 4017)