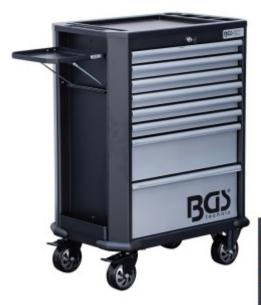

## Workshop Trolley | 8 Drawers | with 296 Tools

Product number: 5051 Weight: 101.593 kg EAN: 4026947050515

- heavy duty workshop finish
- stable sheet steel construction
- powder-coated body, particularly resistant to scratches
- heavy-duty, ball-bearing castors, including 2 lockable swivel castors
- with side handle for easy maneuvering
- lockable with a central lock
- with adjustable side shelf (254 x 275 mm)
- continuous handle strips
- edge protection on all four corners
- 8 smooth-running drawers with ball-bearing slides:
  - 1st to 6th drawer capacity up to 20 kg (each drawer)
  - 7th to 8th drawer capacity up to 25 kg (each drawer)

- stable plastic support with 5 storage compartments, load capacity up to 50 kg
- sealed upper work surface protects the interior of the workshop trolley from leaking liquids
- drawer width (internal dimension): 560.4 mm
- drawer depth (internal dimension): 407.8 mm
- drawer height (internal dimension): 6 x 41.3 mm | 1 x 154.8 mm | 1 x 212.8 mm
- wall thickness body: 1.2 mm
- wall thickness drawers: 0.8 mm