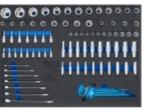

## scope of delivery:

- 1 workshop trolley | 8 drawers | empty (BGS 4107)
- 1 tool tray 3/3 combination spanners and E-Type spanners assortment | 22 pcs. (BGS 4012)
- 1 tool tray 3/3 socket set | 80 pcs. (BGS 4015)
- 1 tool tray 3/3 sockets / combination spanners | Inch sizes | 90 pcs. (BGS 4020)
- 1 tool tray 3/3 bit and bit socket | 104 pcs. (BGS 4017)