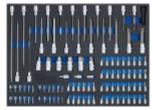

## scope of delivery:

- 1 workshop trolley | 8 drawers | empty (BGS 4107)
- 1 tool tray 3/3 combination spanners and E-Type spanners assortment | 22 pcs. (BGS 4012)
- 1 tool tray 3/3 socket set | 80 pcs. (BGS 4015)
- 1 tool tray 3/3 sockets / combination spanners | Inch sizes | 90 pcs. (BGS 4020)
- 1 tool tray 3/3 bit and bit socket | 104 pcs. (BGS 4017)