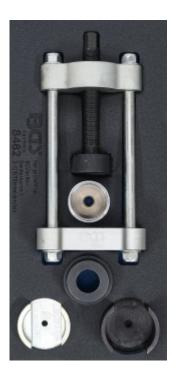

## Supporting Joint Tool Set | for BMW 3-series

Product number: 8482 Weight: 4.9 kg EAN: 4026947084824

- for installing / removing the supporting joints on BMW E36 series
- can also be used for hydro and plastic bushes

## scope of delivery:

- disassembly counter holding sleeve, for resting in the opening of the base plate, outer diameter 49.0 mm, inner diameter 40.3 mm
- disassembly pressure sleeve, 68.2 mm outer diameter, 50.7 mm high, 2 opposite recesses 39.8 mm wide, 39.7 mm high
- mounting pressure sleeve, 62.3 mm outside diameter, 35.3 mm high, 2 opposite recesses 34.8 mm wide, 18.3 mm high
- sleeve, 47.5 mm high, 39.7 mm inside diameter, 49.1 mm outside diameter, 35.1 mm inside height, center thread M12 x 1.75 mm