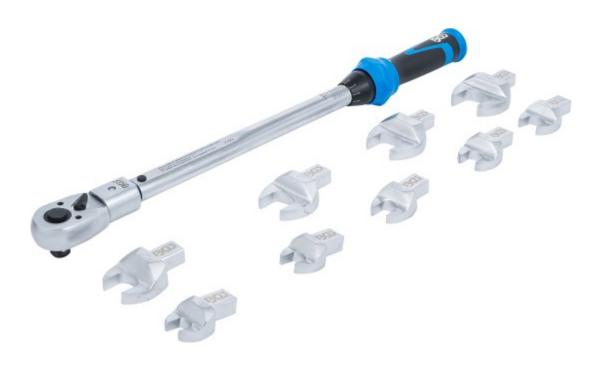

## Torque Wrench Set | for Insert Tools 14 x 18 mm | 40 - 210 Nm | 11 pcs.

Product number: 7193 Weight: 4.518 kg EAN: 4048769083373

- suitable for tightening to torque for screwed connections with right-hand thread
- Plug-and-socket connection for insert tools 14 x 18 mm
- wide range of applications for controlled screw tightening in tyre service, bicycle, passenger car and commercial vehicle applications as well as various applications in trade and industry
- sealing ring to protect against debris
- with different open end spanners and reversible ratchet
- ratchet mechanism, reversible
- easy locking and unlocking at the handle
- lasered line scale with fine adjustment for the respective setting value
- optimally designed plastic handle for easy setting of the desired torque value, as well as a secure grip of the tool handle
- clearly audible release

## scope of delivery:

- 1 torque wrench | insert square drive 14 x 18 mm | 40 210 Nm
- 1 open-end push fit spanner | 13 mm | square size 14 x 18 mm (BGS 6901-13)
- 1 open-end push fit spanner | 14 mm | square size 14 x 18 mm (BGS 6901-14)
- 1 open-end push fit spanner | 15 mm | square size 14 x 18 mm (BGS 6901-15)
- 1 open-end push fit spanner | 17 mm | square size 14 x 18 mm (BGS 6901-17)
- 1 open-end push fit spanner | 19 mm | square size 14 x 18 mm (BGS 6901-19)
- 1 open-end push fit spanner | 22 mm | square size 14 x 18 mm
- 1 open-end push fit spanner | 24 mm | square size 14 x 18 mm (BGS 6901-24)
- 1 open-end push fit spanner | 27 mm | square size 14 x 18 mm (BGS 6901-27)
- 1 open-end push fit spanner | 30 mm | square size 14 x 18 mm (BGS 6901-30)
- 1 plug-in reversible ratchet | 12.5 mm (1/2") | square size 14 x 18 mm