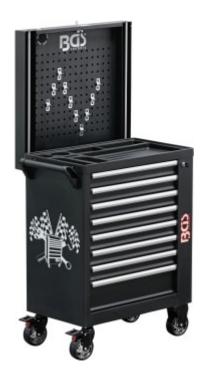

## **Workshop Trolley | 8 Drawers | empty**

Product number: 4108

Weight: 88.5 kg

EAN: 4026947041087

- high quality workshop type
- wall thickness body: 1.6 mm
- wall thickness drawers: 1.3 mm
- heavy duty 125 mm ball bearing castors, thereof 2 castors lockable
- lockable through central lock
- each drawer individually secured, with safety lock
- 8 smooth running, ball bearing drawers
- stable top plastic support with 8 storage compartments, load capacity up to 45 kg
- BGS Logo with red LEDs on the front panel, switch is inside the side panel
- side door individually lockable
- side storage with 2 trays e.g. for cans, tools or bottles and a tool board inside the door with hook holes for tools
- rear board individually lockable and extendable

- hook holes on the rear board for tools (10 hooks included), control panel with control device and bluetooth speaker with internal antenna incl. USB charging cable
- easy connection via bluetooth with mobile phone or other devices
- side mounted handle