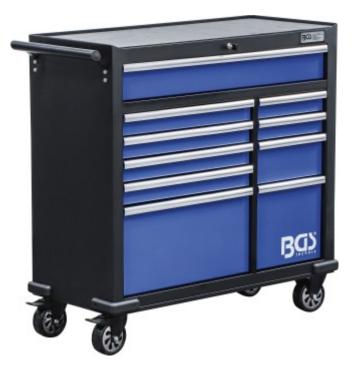

## Workshop Trolley XXL | 10 Drawers | empty

Product number: 4206 Weight: 102 kg EAN: 4026947042060

- heavy duty workshop finish
- stable sheet steel construction
- powder-coated body, particularly resistant to scratches
- extra wide design for additional storage space and more work surface
- heavy-duty, ball-bearing castors, including 2 lockable swivel castors
- with side handle for easy maneuvering
- lockable with a central lock
- continuous handle strips
- 10 smooth-running drawers with ball-bearing slides:
- 1st to 4th drawer capacity up to 30 kg (each drawer)
  - dimension: 570 x 406 x 74.5 mm

- 5th drawer capacity up to 40 kg (each drawer)
  - dimension: 570 x 406 x 311.5 mm
- 6th to 7th drawer capacity up to 15 kg (each drawer)
  - dimension: 313 x 406 x 74.5 mm
- 8th drawer capacity up to 20 kg (each drawer)
  - dimension: 313 x 406 x 153.5 mm
- 9th drawer capacity up to 30 kg (each drawer)
  - dimension: 313 x 406 x 311.5 mm
- 10th drawer capacity up to 30 kg (each drawer)
  - dimension: 937 x 406 x 122.5 mm
- upper plate with soft foam cover, capacity up to 80 kg
- castor width: 48 mm