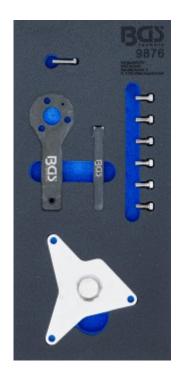

## scope of delivery:

- camshaft timing tool incl. 3 fastening screws, to be used as OEM 2000034400
- crankshaft locking tool incl. 4 fastening screws, to be used as OEM 2000004500
- tensioner pulley adjusting tool, to be used as OEM 1860987000