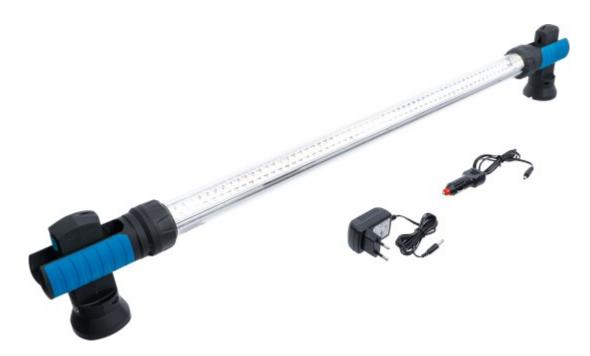

## **LED Battery Bonnet Lamp**

Product number: 9757 Weight: 1.036 kg EAN: 4026947097572

- engine compartment lighting with 120 SMD LED, switchable to 60 SMD LEDs
- horizontally or vertically usable
- foot (two-sided), 200° swiveling & 30° rotatable
- 3 magnets per side
- hook (on both sides), 360° swiveling
- off / on switch (on both sides)
- 120 SMD LED
- brightness: 800 lm
- charging time: approx. 6 hours
- handle type: 2-component handle
- housing material: ABS-plastic
- total weight: 780 g (with charger) / 680 g (without charger)

## scope of delivery:

- LED battery-powered light
- 230V charger
- 12V car adaptor