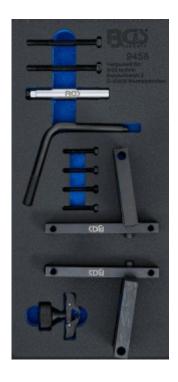

## Tool Tray 1/3: Engine Timing Tool Set | for BMW S65

Product number: 9458

Weight: 3.01 kg

EAN: 4026947094588

- for adjusting the engine timing, when replacing the timing chain, cylinder head gasket, etc.
- suitable for following models with S65 engines: BMW M3 E90 / E92 / E93 (>2007) Wiesmann MF4 (>2009)

## scope of delivery:

- camshaft adjusting tool (inlet), to be used as OEM 11 9 971
- camshaft adjusting tool (exhaust), to be used as OEM 11 9 972
- crankshaft locking tool, to be used as OEM 11 5 320
- vanos adjusting tool, to be used as OEM 11 5 370
- chain tensioner locking tool, to be used as OEM 11 5 290
- 6 mounting screws for camshaft adjusting tools