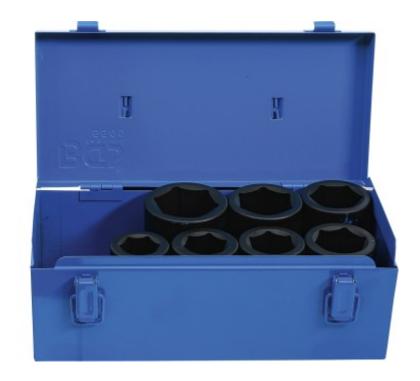

## Impact Socket Set, Hexagon, deep | 25 mm (1") Drive | 27 - 50 mm | 8 pcs.

Product number: 5500 Weight: 9.85 kg EAN: 4026947055008

- for both manual and impact wrenches
- can be fixed on impact wrench by pin and O-ring

## includes the following tools:

- Impact socket, length: 90 mm, 25 mm (1") drive: 27 mm
- Impact socket, length: 90 mm, 25 mm (1") drive: 30 mm
- Impact socket, length: 90 mm, 25 mm (1") drive: 32 mm
- Impact socket, length: 90 mm, 25 mm (1") drive: 36 mm
- Impact socket, length: 95 mm, 25 mm (1") drive: 38 mm
- Impact socket, length: 95 mm, 25 mm (1") drive: 41 mm
- Impact socket, length: 95 mm, 25 mm (1") drive: 46 mm

| www.bgs-shop.de |  |  |  |
|-----------------|--|--|--|
| • 1             |  |  |  |

• Impact socket, length: 100 mm, 25 mm (1") drive: 50 mm