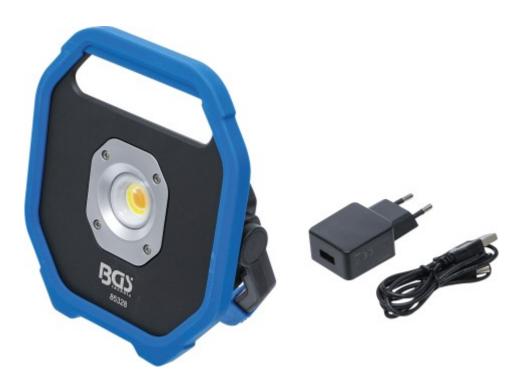

## COB-LED Work Lamp | 10 W

Product number: 85328 Weight: 0.88 kg EAN: 4048769052966

- provides two different color temperatures, warm light for bright and cold light for dark surfaces
- color temperature continuously adjustable between warm and cold light
- durable aluminium housing with rubber coating, supplies a good grip
- 180 degrees rotatable swivel stand base
- battery can also charge a mobile phone
- $\bullet$  intelligent power display detects the charging status and the remaining power
- charger included
- LED-Type: 10 W COB-LED
- LED brightness: 600 lm / 1000 lm
- LED mode: warm light <> cold light
- LED color temperature: 2500 3000 K (warm light)
- LED color temperature: 6000 6500 K (cold light)

- working time: 3 hours
- charging time: 6 hours
- status display: 4 green LEDs
- charging socket (input): for charger
- charging socket (output): USB A for e. g. mobile phones
- swivel angle (stand base): 180°
- battery type: Lithium-Ionen (2x)
- charger: Input 100 240 V | 50/60 Hz | output 5 V / 1 A
- charging temperature: -5 °C to +45 °C