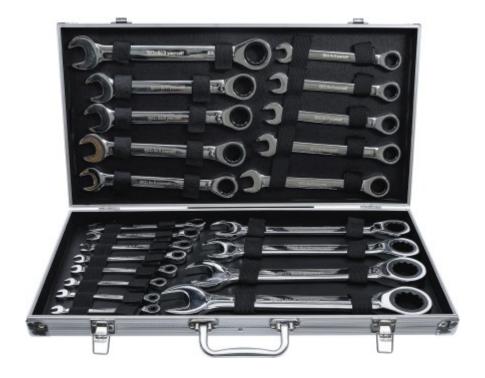

## Ratchet Combination Wrench Set | 6 - 32 mm | 22 pcs.

Product number: 30009 Weight: 6.838 kg EAN: 4048769058395

- in aluminium case with reinforced edges
- fine tooth ratchet, 72 teeth
- extra small adjustment angle 5°
- surface finish: polished chrome metal

## scope of delivery:

- ratcheting combination wrench 6 mm
- ratcheting combination wrench 7 mm
- ratcheting combination wrench 8 mm
- ratcheting combination wrench 9 mm

- ratcheting combination wrench 10 mm
- ratcheting combination wrench 11 mm
- ratcheting combination wrench 12 mm
- ratcheting combination wrench 13 mm
- ratcheting combination wrench 14 mm
- ratcheting combination wrench 15 mm
- ratcheting combination wrench 16 mm
- ratcheting combination wrench 17 mm
- ratcheting combination wrench 18 mm
- ratcheting combination wrench 19 mm
- ratcheting combination wrench 20 mm
- ratcheting combination wrench 21 mm
- ratcheting combination wrench 22 mm
- ratcheting combination wrench 23 mm
- ratcheting combination wrench 24 mm
- ratcheting combination wrench 27 mm
- ratcheting combination wrench 30 mm
- ratcheting combination wrench 32 mm