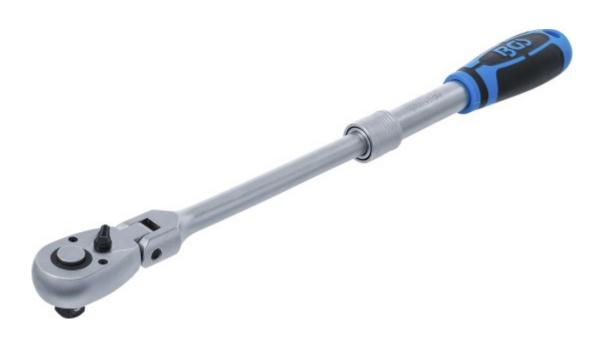

## Reversible Ratchet, extendable, bendable | 12.5 mm (1/2") | 350 - 490 mm

Product number: 25127 Weight: 1.09 kg EAN: 4048769080112

- for tightening and loosening tight screw connections
- long and telescopic and bendable lever arm for high torques
- lockable in 6 various stages (350 490 mm) in connection with a self-locking ring
- with practical quick-release button for easy change of sockets
- non-slip and ergonomically shaped 2-component handle for safe and comfortable work
- fine toothed with 72 teeth
- with flexible, in 9 steps bendable ratchet head, swivels through 180°
- ratchet head with lever switch for changing the screwing direction (right-left rotation)
- ball lock guarantees a firm and secure hold of the sockets on the square drive output end