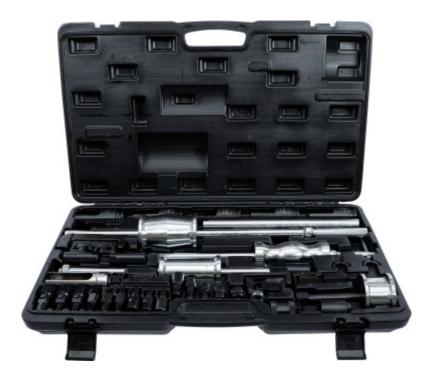

## **Injector Extractor Tool Kit**

Product number: 8676 Weight: 20.602 kg EAN: 4026947086767

- for assembly and removal of diesel injectors
- various adaptors make the kit suitable for most diesel injectors

## includes also the following components:

• 3 different slide hammers

1.6 kg, length: 160 mm2.7 kg, length: 460 mm

• 5.1 kg, length: 600 mm

- pulling claws with fork opening:
  - 13.7 x 18 mm, length: 105 mm
  - 12.7 x 19 mm, length: 130 mm
- slotted hexagon sockets, length: 100 mm, 12.5 mm (1/2") drive: 25 27 28 29 30 mm
- injector extractor, sleeve design with shells: external Ø 35 mm, internal Ø 29 mm
- spindle with M17 x 1.0 external screw thread
- pulling adaptor with external screw thread M27 x 1.0 (3 pcs.) and M25 x 1.0
- pulling adaptor with internal thread M27 x 1.0 (3 pcs.)
- sliding hammer adaptor for inner, outer and claw extractor