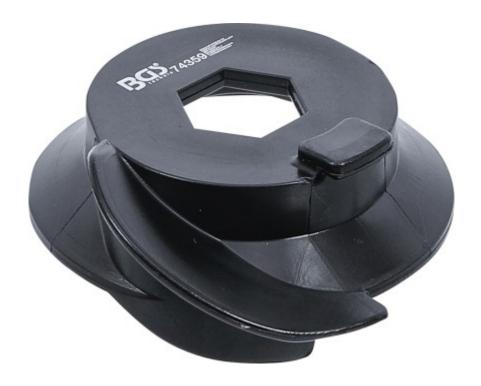

## Drive Belt Installation Tool | for Citroën, Opel/Vauxhall, Peugeot 1.0, 1.1, 1.2 L

Product number: 74359 Weight: 0.058 kg EAN: 4048769082482

• for installing the elastic water pump V-ribbed belt