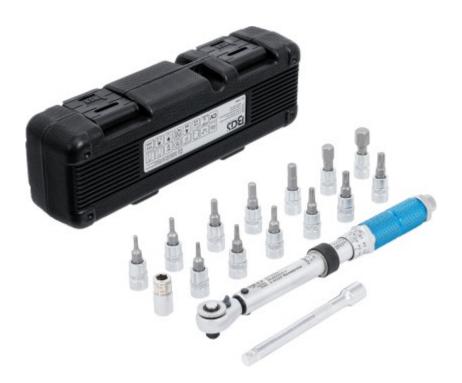

## Torque Wrench Set | 6.3 mm (1/4") | 3 - 24 Nm | 16 pcs.

Product number: 72088 Weight: 0.762 kg EAN: 4048769077952

- optimal for assembly work and repair work of bicycles and mountain bikes
- compact set composition
- for secure fastening of attachments such as stems, handlebars, seat posts, etc.
- integrated reversible ratchet with narrow head shape
- easy locking and unlocking at the handle
- lasered line scale with fine adjustment for the respective setting value
- optimally designed steel handle for easy setting of the desired torque value, as well as a secure hold of the tool
- clearly audible trigger signal
- two-way operation modes, allows clockwise and counterclockwise tightening (right and left operation)
- deviation at torque <10 Nm: right-hand operation +/- 6% / left-hand operation +/- 8%
- deviation at torque >10 Nm: right-hand operation +/- 4% / left-hand operation +/- 6%
- extension bar and torque wrench made of chrome vanadium steel

## scope of delivery:

- 1 torque wrench | 6.3 mm (1/4") | 3 24 Nm (BGS 72089)
- 1 bit adaptor with retaining ball | 6.3 mm (1/4") drive | internal hexagon 6.3 mm (1/4") (BGS 8213)
- 1 extension bar | 6.3 mm (1/4") | 100 mm (BGS 2335)
- 1 bit socket | 6.3 mm (1/4") drive | internal hexagon 2.5 mm (BGS 5154)
- 1 bit socket | 6.3 mm (1/4") drive | internal hexagon 3 mm (BGS 2497)
- 1 bit socket | 6.3 mm (1/4") drive | internal hexagon 4 mm (BGS 2498)
- 1 bit socket | 6.3 mm (1/4") drive | internal hexagon 5 mm (BGS 2499)
- 1 bit socket | 6.3 mm (1/4") drive | internal hexagon 6 mm (BGS 2500)
- 1 bit socket | 6.3 mm (1/4") drive | internal hexagon 8 mm (BGS 2502)
- 1 bit socket | 6.3 mm (1/4") drive | internal hexagon 10 mm (BGS 2161-10)
- 1 bit socket | 6.3 mm (1/4") drive | T-Star (for Torx) T10 (BGS 2590)
- 1 bit socket | 6.3 mm (1/4") drive | T-Star (for Torx) T15 (BGS 2591)
- 1 bit socket | 6.3 mm (1/4") drive | T-Star (for Torx) T20 (BGS 2592)
- 1 bit socket | 6.3 mm (1/4") drive | T-Star (for Torx) T25 (BGS 2593)
- 1 bit socket | 6.3 mm (1/4") drive | T-Star (for Torx) T27 (BGS 2594)
- 1 bit socket | 6.3 mm (1/4") drive | T-Star (for Torx) T30 (BGS 2595)