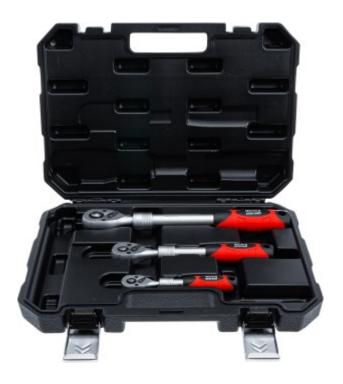

## Reversible Ratchet Set | extendable | 6.3 mm (1/4") - 10 mm (3/8") - 12.5 mm (1/2") | 3 pcs.

Product number: 72113 Weight: 2.702 kg EAN: 4048769078232

- for tightening and loosening tight screw connections
- long and telescopic lever arm for high torques
- lockable in various stages by means of a self-locking ring
- with practical quick-release insert for easy change of sockets
- non-slip and ergonomically shaped 2-component handle for safe and comfortable work
- fine toothed with 72 teeth
- ratchet head with lever switch for changing the screwing direction (right-left rotation)
- ball lock guarantees a firm and secure hold of the sockets on the square drive output end

## scope of delivery:

- 1 reversible ratchet | extendable | 6.3 mm (1/4") | 4-mode adjustable, max. length 200 mm
- 1 reversible ratchet | extendable | 10 mm (3/8") | 5-mode adjustable, max. length 320 mm
- 1 reversible ratchet | extendable | 12,5 mm (1/2") | 6-mode adjustable, max. length 445 mm