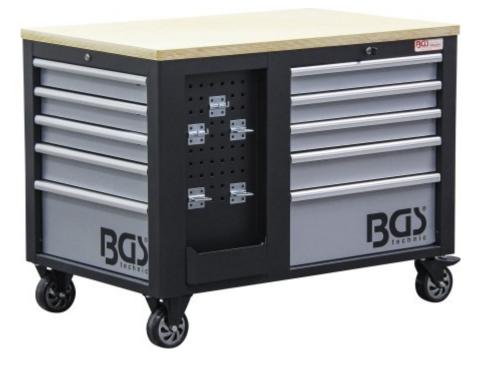

## Workshop Trolley | 2x 5 Drawers | 1 Cabinet | empty

Product number: 4199 Weight: 157 kg EAN: 4026947041995

- heavy duty workshop finish
- robust and stable steel construction
- wall thickness body: 1.0 / 1.2 mm
- wall thickness drawers: 1.0 mm
- wall thickness doors: 0.8 mm
- wall thickness shelfs: 1.0 mm
- heavy duty 127 mm ball bearing castors, thereof 2 castors lockable
- each drawer individually secured, with safety lock
- two rows of drawers with one central lock for each 5 drawers
- 10 smooth running, ball bearing drawer:
  - first 4th front and side drawer capacity: each 25 kg
  - 5th front and side drawer capacity: 35 kg

- wood worktop capacity 200 kg (evenly distributed)
- tool cabinet with two lockable doors, dimensions (inside): 613 x 597 x 190 mm, 2 shelfs capacity each 10 kg
- 2 storage compartments with overlying perforated metal wall for hanging tools and other utensils, incl. hook set
- side mounted handle