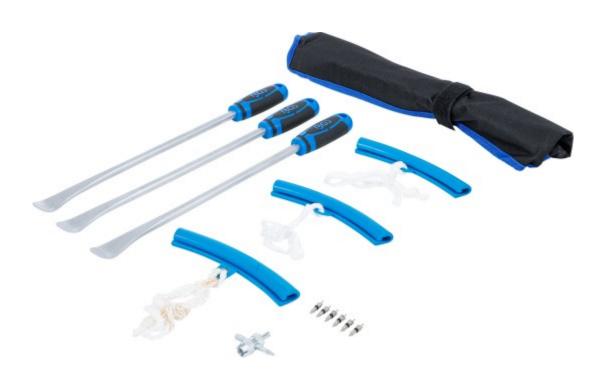

## Tyre Lever and Edge Protection Set | for Motorcycles | 13 pcs.

Product number: 74447 Weight: 0.994 kg EAN: 4048769083977

- compact set compilation for assembling and disassembling tires on motorcycle rims
- edge protection prevents scratches and damage during installation
- consists of 3 plastic protectors with cord to pull out the tool and prevent loss
- forged tire changer with smooth, chrome plated surface
- the rounded spoon shape makes it easier to insert into the tire gap to lever up the tire
- lever-based design allows effortless tire changes
- incl. thread tap for tire valves and valve inserts made of brass

## scope of delivery:

- 3 tyre lever | for motorcycles | 370 mm (BGS 1529)
- 1 edge protection set | 150 mm | 3 pcs.
- 1 thread tap for tyre valves (BGS 8453)
- 6 valve inserts