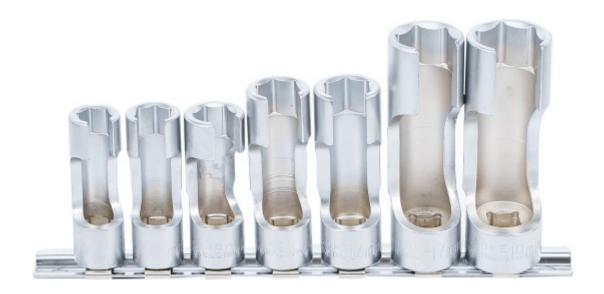

## Special Socket Set, slotted | 10 mm (3/8") Drive | 10 - 19 mm | 7 pcs.

Product number: 1105 Weight: 0.607 kg EAN: 4026947011059

- for the assembly of top and side wired temperature sensors, thermo switches and other components
- also suitable for nuts and bolts on bent pipes
- the slot width is: 7.4 mm 8.8 mm 9.1 mm 9.7 mm 10.5 mm 13.3 mm 14.4 mm
- incl. socket rail

## scope of delivery:

- Slotted special socket set, drive internal square 10 mm (3/8"), 10 mm
- Slotted special socket set, drive internal square 10 mm (3/8"), 11 mm
- Slotted special socket set, drive internal square 10 mm (3/8"), 12 mm
- Slotted special socket set, drive internal square 10 mm (3/8"), 13 mm
- Slotted special socket set, drive internal square 10 mm (3/8"), 14 mm
- Slotted special socket set, drive internal square 10 mm (3/8"), 17 mm
- Slotted special socket set, drive internal square 10 mm (3/8"), 19 mm