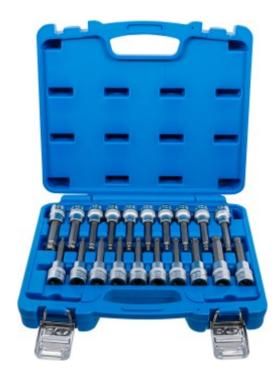

## Bit Socket Set | 12.5 mm (1/2") Drive | Internal Hexagon, T-Star (for Torx), Spline (for XZN) with Ball Head | 20 pcs.

Product number: 5170 Weight: 2.508 kg EAN: 4026947051703

- bit sockets with ball head for internal hexagon, T-Star (for Torx) and spline (for XZN) screw heads
- ball-shaped output profile
- allows safe working even in difficult working areas
- enables oblique scheduling and screwing
- compact set composition
- for manual operation
- knurled
- safe and tidy storage in blow mold case
- clear arrangement of the various bit sockets for fast finding of the required size
- embossed sizes in the blow mold case increases clarity

## scope of delivery:

- 1 bit socket | length 100 mm | 12.5 mm (1/2") drive | internal hexagon with ball head 4 mm
- 1 bit socket | length 100 mm | 12.5 mm (1/2") drive | internal hexagon with ball head 5 mm
- 1 bit socket | length 100 mm | 12.5 mm (1/2") drive | internal hexagon with ball head 6 mm
- 1 bit socket | length 100 mm | 12.5 mm (1/2") drive | internal hexagon with ball head 7 mm
- 1 bit socket | length 100 mm | 12.5 mm (1/2") drive | internal hexagon with ball head 8 mm
- 1 bit socket | length 100 mm | 12.5 mm (1/2") drive | internal hexagon with ball head 10 mm
- 1 bit socket | length 100 mm | 12.5 mm (1/2") drive | internal hexagon with ball head 12 mm
- 1 bit socket | length 100 mm | 12.5 mm (1/2") drive | T-Star (for Torx) with ball head T20
- 1 bit socket | length 100 mm | 12.5 mm (1/2") drive | T-Star (for Torx) with ball head T25
- 1 bit socket | length 100 mm | 12.5 mm (1/2") drive | T-Star (for Torx) with ball head T27
- 1 bit socket | length 100 mm | 12.5 mm (1/2") drive | T-Star (for Torx) with ball head T30
- 1 bit socket | length 100 mm | 12.5 mm (1/2") drive | T-Star (for Torx) with ball head T40
- 1 bit socket | length 100 mm | 12.5 mm (1/2") drive | T-Star (for Torx) with ball head T45
- 1 bit socket | length 100 mm | 12.5 mm (1/2") drive | T-Star (for Torx) with ball head T50
- 1 bit socket | length 100 mm | 12.5 mm (1/2") drive | T-Star (for Torx) with ball head T55
- 1 bit socket | length 100 mm | 12.5 mm (1/2") drive | spline (for XZN) with ball head | M5
- 1 bit socket | length 100 mm | 12.5 mm (1/2") drive | spline (for XZN) with ball head | M6
- 1 bit socket | length 100 mm | 12.5 mm (1/2") drive | spline (for XZN) with ball head | M8
- 1 bit socket | length 100 mm | 12.5 mm (1/2") drive | spline (for XZN) with ball head | M10
- 1 bit socket | length 100 mm | 12.5 mm (1/2") drive | spline (for XZN) with ball head | M12