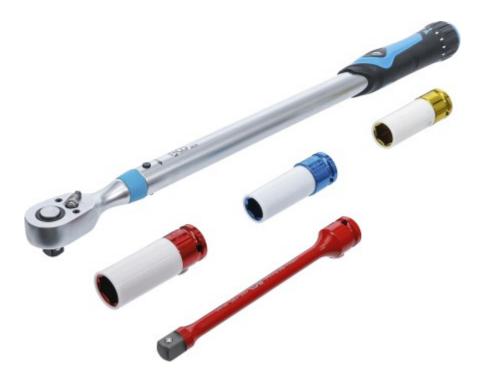

## Torque Wrench Set | 12.5 mm (1/2") | 40 - 200 Nm

Product number: 2818 Weight: 3.212 kg EAN: 4026947028187

- tire change service set
- ideal for wheel changing on most popular rims
- colour coded protective impact sockets suitable for manual and impact wrench operation
- incl. torque extension for pre-tightening wheel bolts and nuts with impact wrenches
- automatic tightening stop prevents damage to rims and screws

scope of delivery:

- torque wrench
  - ratcheting head, reversible
  - suitable on screws with right hand thread
  - viewing window for torque value
  - resolution: +/- 4%, incl. test certificate
  - fine scale: 0.5 Nm
  - length: 537 mm
- Protective Impact Socket | 12.5 mm (1/2") Drive | 17 mm (BGS 7201)
- Protective Impact Socket | 12.5 mm (1/2") Drive | 19 mm (BGS 7202)
- Protective Impact Socket | 12.5 mm (1/2") Drive | 21 mm (BGS 7203)
- Torsion Bar | 120 Nm | length: 195 mm (BGS 185-120), the tolerance when using the torsion bar is approx. 10% if using an impact wrench with 250 Nm within 5 seconds