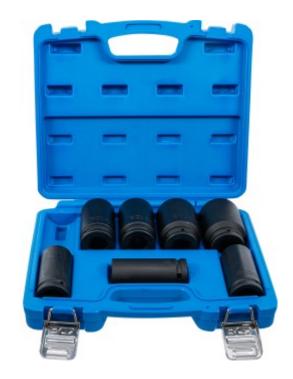

## Impact Socket Set, extra deep | 20 mm (3/4") Drive | 22 - 38 mm | 8 pcs.

Product number: 5241 Weight: 6.398 kg EAN: 4026947052410

- for both manual and impact wrenches
- can be fixed on impact wrench by pin and O-ring

## includes the following tools:

- Impact sockets, length: 90 mm, 20 mm (3/4") drive: 22 mm
- Impact sockets, length: 90 mm, 20 mm (3/4") drive: 24 mm
- Impact sockets, length: 90 mm, 20 mm (3/4") drive: 27 mm
- Impact sockets, length: 90 mm, 20 mm (3/4") drive: 28 mm
- Impact sockets, length: 90 mm, 20 mm (3/4") drive: 30 mm
- Impact sockets, length: 90 mm, 20 mm (3/4") drive: 32 mm
- Impact sockets, length: 90 mm, 20 mm (3/4") drive: 36 mm

| ● Impact sockets, length: 90 mm, 20 mm (3/4") drive: 38 mm |  |  |  |
|------------------------------------------------------------|--|--|--|
|                                                            |  |  |  |
|                                                            |  |  |  |
|                                                            |  |  |  |
|                                                            |  |  |  |
|                                                            |  |  |  |
|                                                            |  |  |  |
|                                                            |  |  |  |
|                                                            |  |  |  |
|                                                            |  |  |  |
|                                                            |  |  |  |
|                                                            |  |  |  |
|                                                            |  |  |  |
|                                                            |  |  |  |
|                                                            |  |  |  |
|                                                            |  |  |  |
|                                                            |  |  |  |
|                                                            |  |  |  |
|                                                            |  |  |  |
|                                                            |  |  |  |
|                                                            |  |  |  |
|                                                            |  |  |  |
|                                                            |  |  |  |
|                                                            |  |  |  |
|                                                            |  |  |  |
|                                                            |  |  |  |
|                                                            |  |  |  |
|                                                            |  |  |  |
|                                                            |  |  |  |
|                                                            |  |  |  |
|                                                            |  |  |  |
|                                                            |  |  |  |
|                                                            |  |  |  |
|                                                            |  |  |  |
|                                                            |  |  |  |
|                                                            |  |  |  |
|                                                            |  |  |  |
|                                                            |  |  |  |
|                                                            |  |  |  |
|                                                            |  |  |  |
|                                                            |  |  |  |
|                                                            |  |  |  |
|                                                            |  |  |  |
| har day la                                                 |  |  |  |