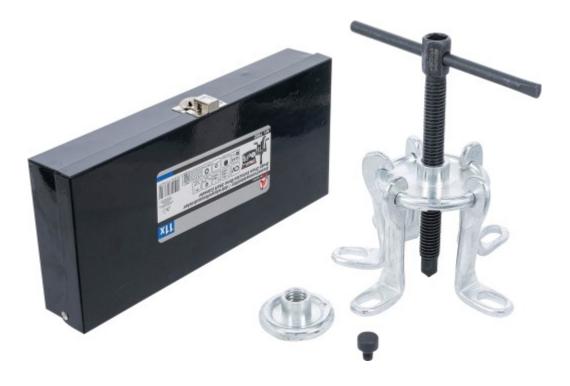

## Brake Drum Extractor / Drive Shaft Push Out Tool, 5-legs | universal

Product number: 7682 Weight: 2.486 kg EAN: 4026947076829

- for easy pressing out of drive shafts and for pulling out of brake drums
- 5 puller feet with oval mounting holes
- 2 pressure pieces, flat and pointed
- hardened puller spindle, Ø 18 x 185 mm, trapezoidal thread M18 x 3.0, strength class 8.8
- with sliding handle Ø 10 x 190 mm, 12.5 mm (1/2") drive and external hexagon 21 mm drive
- 2 discs for holding the puller feet, satin chrome plated Ø 62 and 100 mm
- suitable for 3-, 4-, 5- and 6-hole wheel hubs and brake drums with hole circle up to 200 mm