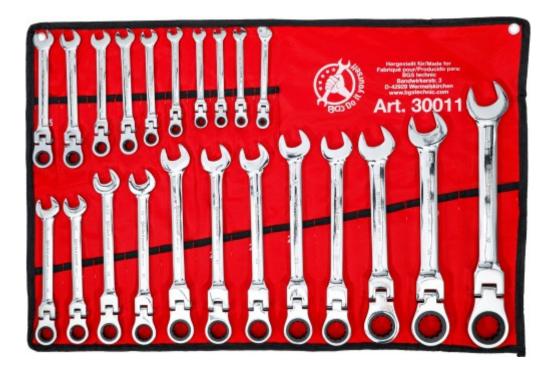

Ratchet Combination Wrench Set | flexible Heads | 6 - 32 mm | 22 pcs.

Product number: 30011 Weight: 7.601 kg EAN: 4048769077846

- suitable for daily DIY use
- universally applicable for working and counterholding on screw connections
- in a practical roll-up pouch with labeled individual compartments for each wrench
- ratchet function facilitates work on heavy-duty screws and ensures optimum power transmission
- suitable for left- and right-hand tightening
- flat design
- 180° stepless, swiveling ratchet ring head
- fine toothed with 72 teeth

## scope of delivery:

- 1 ratchet combination wrench | adjustable | 6 mm, length 150 mm
- 1 ratchet combination wrench | adjustable | 7 mm, length 150 mm
- 1 ratchet combination wrench | adjustable | 8 mm, length 150 mm
- 1 ratchet combination wrench | adjustable | 9 mm, length 150 mm
- 1 ratchet combination wrench | adjustable | 10 mm, length 165 mm
- 1 ratchet combination wrench | adjustable | 11 mm, length 175 mm
- 1 ratchet combination wrench | adjustable | 12 mm, length 185 mm
- 1 ratchet combination wrench | adjustable | 13 mm, length 185 mm
- 1 ratchet combination wrench | adjustable | 14 mm, length 205 mm
- 1 ratchet combination wrench | adjustable | 15 mm, length 205 mm
- 1 ratchet combination wrench | adjustable | 16 mm, length 220 mm
- 1 ratchet combination wrench | adjustable | 17 mm, length 220 mm
- 1 ratchet combination wrench | adjustable | 18 mm, length 260 mm
- 1 ratchet combination wrench | adjustable | 19 mm, length 260 mm
- 1 ratchet combination wrench | adjustable | 20 mm, length 290 mm
- 1 ratchet combination wrench | adjustable | 21 mm, length 290 mm
- 1 ratchet combination wrench | adjustable | 22 mm, length 290 mm
- 1 ratchet combination wrench | adjustable | 23 mm, length 310 mm
- 1 ratchet combination wrench | adjustable | 24 mm, length 310 mm
- 1 ratchet combination wrench | adjustable | 27 mm, length 315 mm
- 1 ratchet combination wrench | adjustable | 30 mm, length 340 mm
- 1 ratchet combination wrench | adjustable | 32 mm, length 385 mm