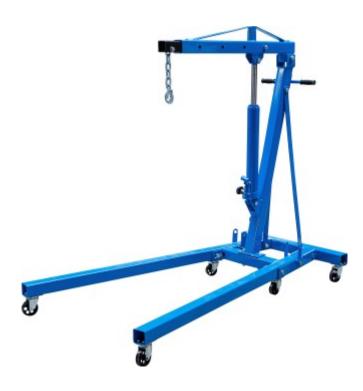

## Engine Crane | 2000 kg

Product number: 70183

Weight: 98 kg

EAN: 4048769058838

- heavy duty crane for daily garage use
- suitable as a engine crane, for aligning components and machines or for lifting and holding loads in everyday workshop routine
- foldable for easy transport and space-saving storage
- with hand lever pump
- easy lifting and lowering by hydraulic cylinder
- easy to move in connection with 2 castors and 4 heavy duty swivel castors
- load carrier on the boom with stable chain and safety load hook
- telescopic crane boom with 4-way adjustment options

- adjustable lifting arm length in following 4 positions:
  - crane arm position 1: 860 mm, max. load 2000 kg
  - crane arm position 2: 1030 mm, max. load 1500 kg
  - crane arm position 3: 1200 mm, max. load 1000 kg
  - crane arm position 4: 1370 mm, max. load 500 kg
- rated load: max. 2000 kg
- lifting range: 25 2445 mm
- crane arm length: max. 1370 mm
- stroke (max. rated load): 1860 mm
- min. height (max. rated load): 405 mm
- opening width of hook: 18 mm
- front wheel dimensions: Ø 110 x 32 mm
- middle wheel dimensions: Ø 76 x 30 mm
- rear wheel dimensions: Ø 89 x 30 mm