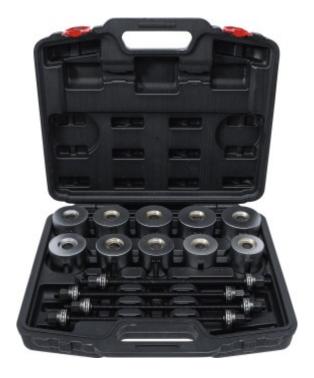

## Pull and Press Sleeve Kit | with 4 Spindles | 24 pcs.

Product number: 67305 Weight: 15.07 kg EAN: 4048769017583

- universal type for all car models
- also for assembly or disassembly of silent, bearings rubber- and ball bearings
- also suitable for rubber bushes and rotary shaft seals
- smooth running because of deep grooved ball bearing on spindle nut
- pressure pads are slotted for visual inspection

## scope of delivery:

- spindle, M10, 350 mm
- spindle, M12, 350 mm
- spindle M14, 350 mm

- spindle M16, 350 mm
- pressure piece outside Ø 44 mm x inside Ø 34 mm
- pressure piece outside Ø 46 mm x inside Ø 36 mm
- pressure piece outside Ø 48 mm x inside Ø 38 mm
- pressure piece outside Ø 50 mm x inside Ø 40 mm
- pressure piece outside Ø 52 mm x inside Ø 42 mm
- pressure piece outside Ø 54 mm x inside Ø 44 mm
- pressure piece outside Ø 56 mm x inside Ø 46 mm
- pressure piece outside Ø 58 mm x inside Ø 48 mm
- pressure piece outside Ø 60 mm x inside Ø 50 mm
- pressure piece outside Ø 62 mm x inside Ø 52 mm
- pressure piece outside Ø 64 mm x inside Ø 54 mm
- pressure piece outside Ø 66 mm x inside Ø 56 mm
- pressure piece outside Ø 68 mm x inside Ø 58 mm
- pressure piece outside Ø 70 mm x inside Ø 60 mm
- pressure piece outside Ø 72 mm x inside Ø 62 mm
- pressure piece outside Ø 74 mm x inside Ø 64 mm
- pressure piece outside Ø 76 mm x inside Ø 66 mm
- pressure piece outside Ø 78 mm x inside Ø 68 mm
- pressure piece outside Ø 80 mm x inside Ø 70 mm
- pressure piece outside Ø 82 mm x inside Ø 72 mm