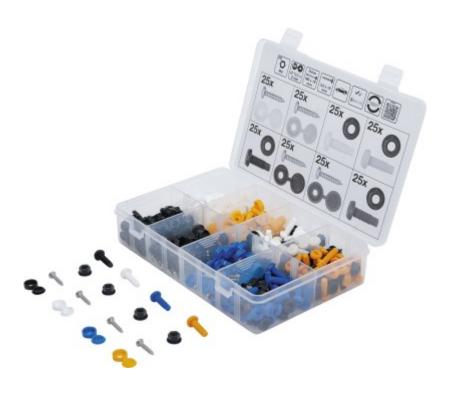

## Screw, Nut and Cap Assortment | 400 pcs.

Product number: 6793 Weight: 0.512 kg EAN: 4026947067933

- for attaching license plates to cars and motorbikes
- in plastic storage case

## scope of delivery:

- 25 self-tapping screws (stainless steel) 3.8 x 18 mm with white caps Ø 12.5 x 6 mm
- 25 self-tapping screws (stainless steel) 3.8 x 18 mm with yellow caps Ø 12.5 x 6 mm
- 25 self-tapping screws (stainless steel) 3.8 x 18 mm with blue caps Ø 12.5 x 6 mm
- ullet 25 self-tapping screws (stainless steel) 3.8 x 18 mm with black caps Ø 12.5 x 6 mm
- 25 plastic screws (white) M6 x 19 mm with black M6 plastic nuts
- 25 plastic screws (yellow) M6 x 19 mm with black M6 plastic nuts

- 25 plastic screws (blue) M6 x 19 mm with black M6 plastic nuts
- 25 plastic screws (black) M6 x 19 mm with black M6 plastic nuts