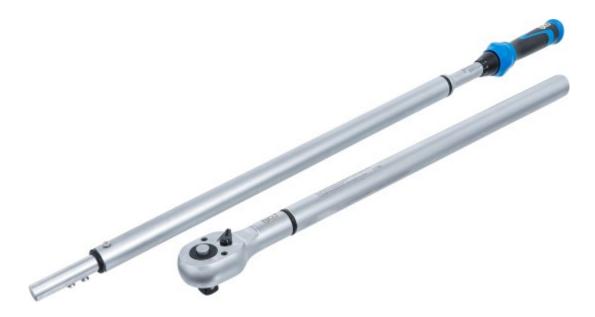

## Torque Wrench | 20 mm (3/4") | 150 - 1000 Nm

Product number: 7188 Weight: 9.34 kg EAN: 4048769083342

- suitable for tightening to torque for screwed connections with right-hand thread
- integrated reversible ratchet with closed, narrow head shape
- ratchet mechanism, reversible
- robust coarse tooth, 48 teeth
- easy locking and unlocking at the handle
- lasered line scale with fine adjustment for the respective setting value
- optimally designed plastic handle for easy setting of the desired torque value, as well as a secure grip of the tool handle
- clearly audible release
- the tool is protected in the plastic compartment and stowed in the recess in a non-slip manner
- safe and tidy storage in blow mold case
- incl. calibration certificate
- fine scale: 5 Nm
- trigger clockwise: yes