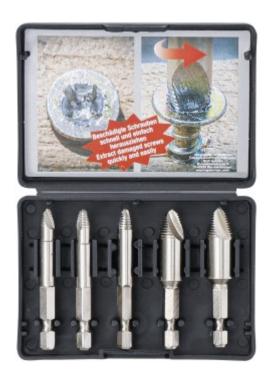

## Screw Extractor Set | #0-#3 | 5 pcs.

Product number: 50410

Weight: 0.16 kg

EAN: 4048769039592

- for the fast and easy release and removal of broken and damaged screws as well as embedded screws with defective heads
- releases slot SL and cross slot screws with PH and PZ profiles, as well as other types of screw profile
- suitable for most electric drills with speed control
- 6.3 mm (1/4") drive
- in plastic case

## scope of delivery:

- 2 screw extractors size 0, for 6 mm, drive speed 700 800 rpm
- 1 screw extractor size 1, for 8 mm, drive speed 600 700 rpm

- 1 screw extractor size 2, for 10 mm, drive speed 500 600 rpm
- 1 screw extractor size 3, for 12 mm, drive speed 400 500 rpm