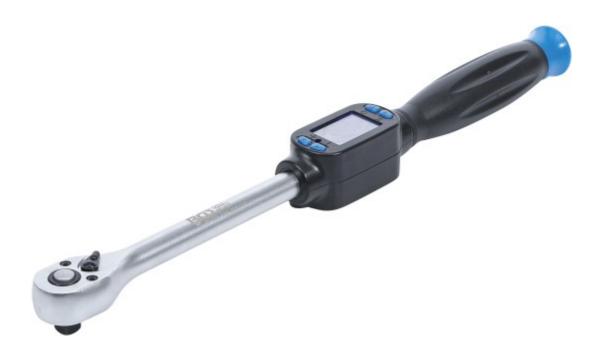

## Digital Torque Wrench | 10 mm (3/8") | 27 - 135 Nm

Product number: 951 Weight: 0.83 kg

EAN: 4026947009513

- for precise adjustment of the torque
- fine tooth
- digital display
- always shows current torque in display when working
- makes acoustic signal when reaching the preset torque
- works in both left and right direction

• accuracy: +/- 2 %

• resolution: 0.1 Nm

• size: 380 x 35 x 35 mm

• memory capacity: 50 data sets

• measuring units: Kg-cm, Kg-m, Ib-in, Ib-ft, N-m

• battery: 1.5V AAA (2 pcs)

• operation temperature: -10 °C ~ 60 °C (13.9°F ~ 139.9°F)

- operation humidity: 15 % ~ 90 %
- auto shut off after 80 seconds, when not in use