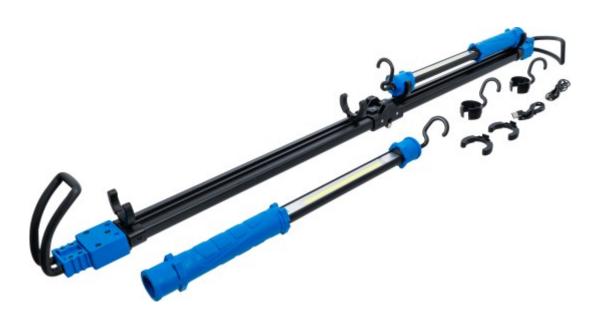

## COB LED Bonnet Lamp with Battery and Telescopic Bar | 2 COB-LED-Handheld Work Lamps

Product number: 85306 Weight: 2.888 kg EAN: 4048769051532

- for illuminating the engine during engine service
- suitable for the most car models
- telescopic holders with expander function incl. large and 360° adjustable hooks
- hooks protect the hood from scratches, covered with soft foam
- robust and foldable aluminum frame facilitates transport and storage
- equipped with two separate COB-LED hand work lamps, which can be used individually
- incl. fold-out and swivel hook for hanging
- COB-LED: 15 W (x 2)
- brightness (step 1): 750 lumens
- brightness (step 2): 1500 lumens
- working time (step 1): 2 hours
- working time (step 2): 4 hours
- charging connector: Micro-USB (5.0 V DC)

• bracket range: 122 - 196 cm (48 - 77")

## scope of delivery:

- 2 COB LED battery bonnet lamps with 2 lithium-ion batteries
- 1 telescopic bar