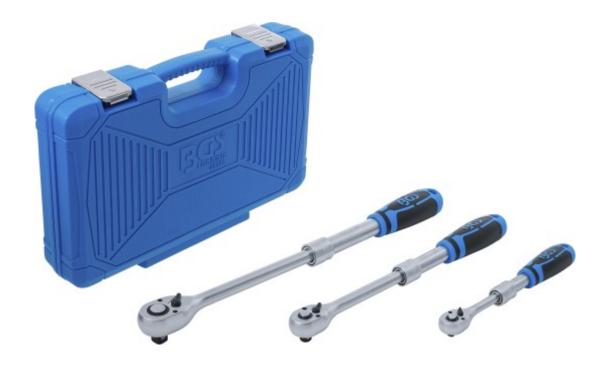

## Reversible Ratchet Set | extendable | 6.3 mm (1/4") - 10 mm (3/8") - 12.5 mm (1/2") | 3 pcs.

Product number: 25123 Weight: 2.566 kg EAN: 4048769080082

- for tightening and loosening tight screw connections
- long and telescopic lever arm for high torques
- lockable in various stages by means of a self-locking ring
- with practical quick-release insert for easy change of sockets
- non-slip and ergonomically shaped 2-component handle for safe and comfortable work
- fine toothed with 72 teeth
- ratchet head with lever switch for changing the screwing direction (right-left rotation)
- ball lock guarantees a firm and secure hold of the sockets on the square drive output end

## scope of delivery:

- 1 reversible ratchet, extendable | 6.3 mm (1/4") | 190 225 mm (BGS 25120)
- 1 reversible ratchet, extendable | 10 mm (3/8") | 240 345 mm (BGS 25121)

www.bgs-shop.de

• 1 reversible ratchet, extendable | 12.5 mm (1/2") | 305 - 445 mm (BGS 25122)