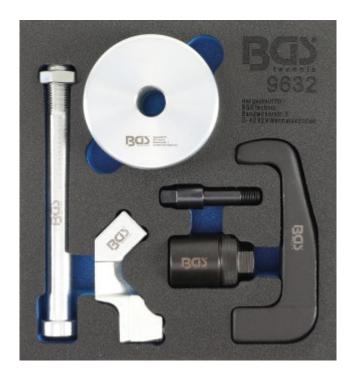

## Tool Tray 1/6: Injector Extractor | for Bosch CDI Injectors | 6 pcs.

Product number: 9632 Weight: 3.028 kg EAN: 4026947096322

- to remove CDI injectors on Mercedes-Benz CDI engines 611, 612, 613 and other vehicles
- sliding hammer can be mounted on three different points of the injector using the included adaptors

## **Scope of Delivery:**

- sliding hammer bolt, M16 x 1.5
- sliding hammer weight, 1650 g, Ø 79 mm
- adaptor for fuel line connection, internal thread M16 x 1.5
- assembling screw, M12 x 1.0 for mounting the adapter in the fuel line connection
- adaptor for electromagnetic unit, internal thread M27 x 1.0 / internal thread M16 x 1.5
- injector puller hook, 12.9 mm with internal thread M16 x 1.5