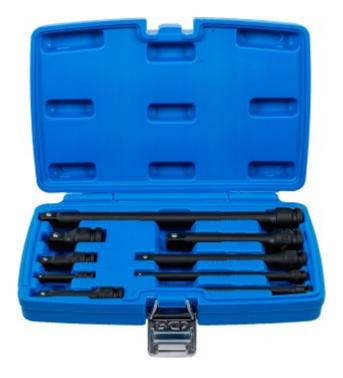

## Impact Extension Bar Set | 6.3 mm (1/4") / 10 mm (3/8") / 12.5 mm (1/2") | 9 pcs.

Product number: 25145 Weight: 1.624 kg EAN: 4048769078744

- compact set composition with different drive and output profiles
- for both manual and impact wrenches
- can be fixed on impact wrench by pin and O-ring
- safe and tidy storage in blow mold case
- output profile: external square

## scope of delivery:

- 1 impact extension bar | 6.3 mm (1/4") | 50 mm
- 1 impact extension bar | 6.3 mm (1/4") | 100 mm
- 1 impact extension bar | 6.3 mm (1/4") | 150 mm

- 1 impact extension bar | 10 mm (3/8") | 50 mm
- 1 impact extension bar | 10 mm (3/8") | 75 mm
- 1 impact extension bar | 10 mm (3/8") | 150 mm
- 1 impact extension bar | 12.5 mm (1/2") | 50 mm
- 1 impact extension bar | 12.5 mm (1/2") | 125 mm (BGS 193)
- 1 impact extension bar | 12.5 mm (1/2") | 250 mm (BGS 194)