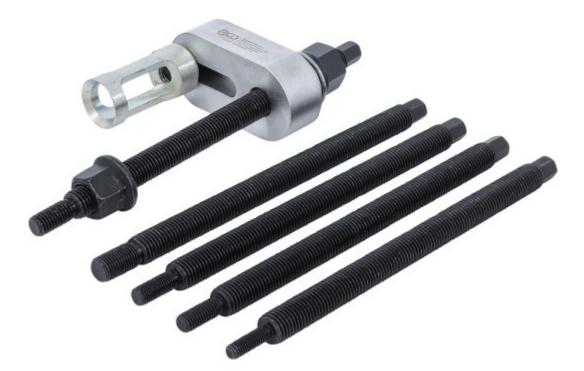

## Universal Valve Spring Compressor | for Japanese Truck Engines

Product number: 74319 Weight: 2.59 kg EAN: 4048769081560

• for removal and installation of valve springs on japanese truck engines

## suitable for the following truck models:

- Mitsubishi Fuso 3.5 t., Fuso over 15 t.
- Hino 750
- Isuzu 180
- Isuzu 200
- 5 clamping bolts M16 x 2.0 x 240 mm for adaptation to internal threads M8 x 1.25, M10 x 1.25, M10 x 1.5, M12 x 1.75, M14 x 1.5

## scope of delivery:

• 1 valve clamping bridge

- 1 pressure piece
- 1 clamping bolt M16 x 2.0 to M14 x 1.5, length 240 mm
- 1 clamping bolt M16 x 2.0 to M12 x 1.75, length 240 mm
- 1 clamping bolt M16 x 2.0 to M10 x 1.5, length 240 mm
- 1 clamping bolt M16 x 2.0 to M10 x 1.25, length 240 mm
- 1 clamping bolt M16 x 2.0 to M8 x 1.25, length 240 mm
- 1 clamping bolt nut M16 x 2.0