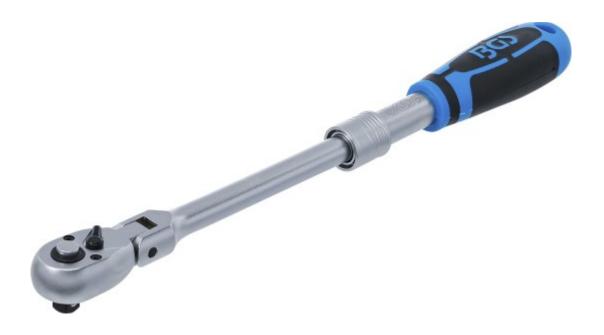

## Reversible Ratchet, extendable, bendable | 10 mm (3/8") | 260 - 365 mm

Product number: 25126 Weight: 0.628 kg EAN: 4048769080105

- for tightening and loosening tight screw connections
- long and telescopic and bendable lever arm for high torques
- lockable in 4 various stages (260 365 mm) in connection with a self-locking ring
- with practical quick-release button for easy change of sockets
- non-slip and ergonomically shaped 2-component handle for safe and comfortable work
- fine toothed with 72 teeth
- with flexible, in 9 steps bendable ratchet head, swivels through 180°
- ratchet head with lever switch for changing the screwing direction (right-left rotation)
- ball lock guarantees a firm and secure hold of the sockets on the square drive output end