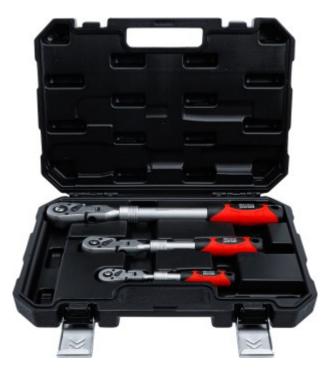

Reversible Ratchet Set | extendable, bendable | 6.3 mm (1/4") - 10 mm (3/8") - 12.5 mm (1/2") | 3 pcs.

Product number: 72114 Weight: 3.004 kg EAN: 4048769078249

- for tightening and loosening tight screw connections
- long and telescopic and bendable lever arm for high torques
- lockable in various stages by means of a self-locking ring
- with practical quick-release insert for easy change of sockets
- non-slip and ergonomically shaped 2-component handle for safe and comfortable work
- all reversible ratchets with flexible, bendable ratchet head, swivels through 180°
- ratchet head with lever switch for changing the screwing direction (right-left rotation)
- ball lock guarantees a firm and secure hold of the sockets on the square drive output end

## scope of delivery:

- 1 reversible ratchet | extendable, bendable | 6.3 mm (1/4") | 4-mode adjustable, ratchet head adjustable in 6 positions, max. length 225 mm
- 1 reversible ratchet | extendable, bendable | 10 mm (3/8") | 5-mode adjustable, ratchet head adjustable in 8 positions, max. length 350 mm
- 1 reversible ratchet | extendable, bendable | 12.5 mm (1/2") | 6-mode adjustable, ratchet head adjustable in 10 positions, max. length 490 mm