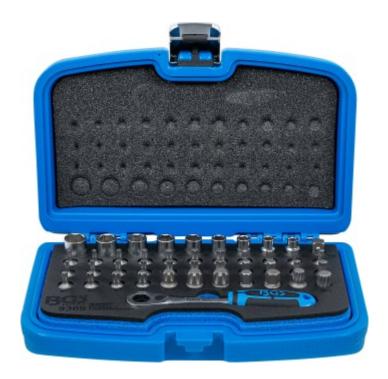

## Push-through Bit and Socket Set | 44 pcs.

Product number: 9366 Weight: 1.192 kg EAN: 4026947093666

- especially suitable for screw connections with long thread overhang, e.g. threaded rods
- no limited depth like "normal" sockets
- length of sockets and bits: 25.5 mm
- material: chromium vanadium steel (sockets) and chromium vanadium steel S2 (bits)

## Scope of delivery:

- push-through reversible ratchet, 72 teeth,
  12 mm internal diameter
- 6-pt. push through sockets special 12 mm drive , 6-7-8-9-10-11-12-13-14 mm

- 33 special profile bits made of chrome vanadium S2 steel, special 12 mm drive, suitable for spline (for XZN), spline (for RIBE), T-Star & T-Star tamperproof (for Torx) and internal hexagon
  - 6 spline (for XZN): M4-M5-M6-M8-M10-M12
  - 7 spline (for RIBE): M5-M6-M7-M8-M10-M12-M13
  - 7 T-Star (for Torx): T15-T20-T25-T27-T30-T40-T45
  - 7 T-Star tamperproof (for Torx): T15-T20-T25-T27-T30-T40-T45
  - 6 internal hexagon: 4-5-6-7-8-10 mm
- adaptor, 12 mm special drive to 10mm (3/8") external square