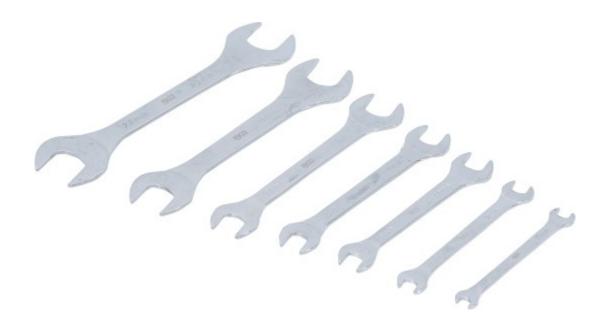

## Double Open End Spanner Set | extra flat | 6 - 23 mm | 7 pcs.

Product number: 9019 Weight: 0.359 kg EAN: 4026947090191

- chrome plated and mirror-polished
- suitable for use under limited space conditions
- spanner thickness: 3 mm

## scope of delivery:

- 1 double open end spanner, extra flat 6 x 7 mm, length: 101 mm
- 1 double open end spanner, extra flat 8 x 9 mm, length: 114 mm
- 1 double open end spanner, extra flat 10 x 12 mm, length: 125 mm
- 1 double open end spanner, extra flat 11 x 13 mm, length: 138 mm
- 1 double open end spanner, extra flat 14 x 17 mm, length: 157 mm
- 1 double open end spanner, extra flat 19 x 21 mm, length: 178 mm
- 1 double open end spanner, extra flat 22 x 23 mm, length: 200 mm