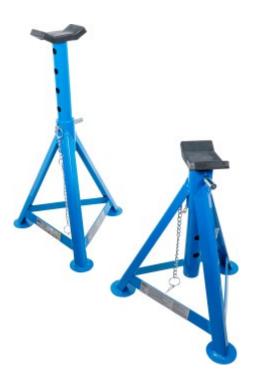

Axle Stands | Load capacity 3000 kg / pair | stroke 335 - 500 mm | 1 pair

Product number: 71030 Weight: 5.37 kg EAN: 4048769076177

- for convenient and safe work under the vehicle
- secures a vehicle in place to conveniently perform routine maintenance or daily repairs
- support saddle with oil-resistant rubber adapter for optimum stability and damage-free contact on the vehicle
- welded version
- high stability due to a wide foot stand
- painted blue
- with pin safety device
- adjustable in several height positions
- always use axle stands in pairs
- rated load: max. 3000 kg

- dimensions (saddle): 90 x 50 mm
- dimensions (floor base): 305 mm