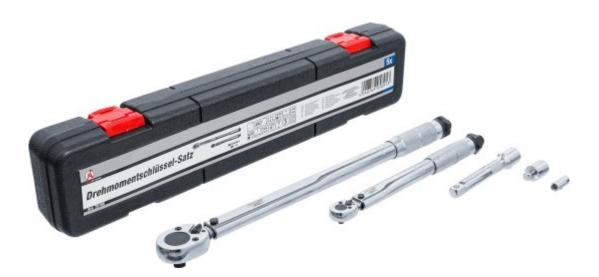

Torque Wrench Set | 6.3 mm (1/4") 5 - 25 Nm, 12.5 mm (1/2") 28 - 210 Nm | 5 pcs.

Product number: 70190 Weight: 2.63 kg EAN: 4048769058913

- reversible ratchet function
- suitable for cars, motorcycles and bicycles
- the set torque is fixed by means of a locking screw
- for setting the torque on screw connections with right-hand thread
- click signal when torque is reached
- in blow mould case
- torque min. 5 Nm / 28 Nm
- torque max. 25 Nm / 210 Nm
- number of teeth ratchet head: 24
- release accuracy: +/- 4%
- output profile size, metric 6.3 mm / 12.5 mm
- output profile size, imperial 1/4"/ 1/2"

## scope of delivery:

- 1 torque wrench, external square drive 12.5 mm (1/2"), 28 210 Nm, length 470 mm
- 1 torque wrench, external square drive 6.3 mm (1/4"), 5 25 Nm, length 265 mm
- 1 adaptor, internal square 12.5 mm (1/2"), external square 10 mm (3/8")
- 1 bit adaptor, internal hexagon 6.3 mm (1/4"), internal square 6.3 mm (1/4")
- 1 extension bar 125 mm, 12.5 mm (1/2")