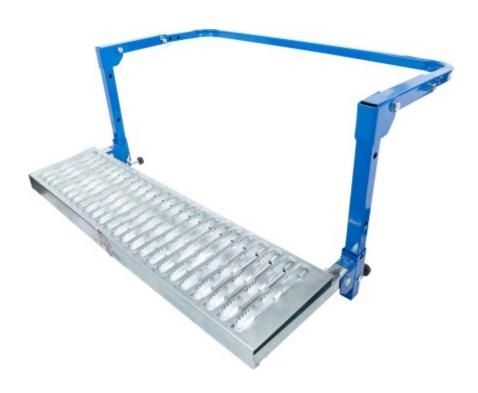

## Tyre Step | adjustable | for Trucks

Product number: 71003

Weight: 5.194 kg EAN: 4048769075699

- for high commercial vehicles
- ideal for working on the windshield, for vehicle cleaning or roof rack loading
- for hanging directly on the wheel
- easy and safe installation due to folding mechanism
- suitable for trucks
- adjustable frame depth allows adaptation to the tire width
- special anti-slip profile
- frame depth (adjustable): 254 / 279 / 305 / 330 mm
- step dimensions: 730 x 185 mm
- step height (adjustable): 178 / 267 / 356 mm
- overall dimensions: 340 x 540 x 730 mm
- material: carbon steel construction