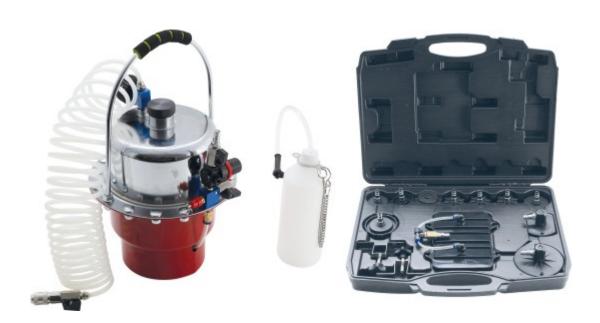

## Air Brake Bleeder and Adaptor Set | 17 pcs.

Product number: 9783 Weight: 9.294 kg EAN: 4026947097831

- for bleeding clutch and brake systems with and without ABS
- allows bleeding or replacing the brake fluid without additional person
- can be pre-charged with compressed air and then used in places where no compressed air connection is available
- contains a 15-piece adaptor set for many European, Japanese and American vehicles
- suitable for brake fluids: DOT 3, DOT 4, DOT 5, DOT 5.1
- working pressure: 0.7 2.8 bar (10 40 psi)
- air consumption: 128 l/min at 2.1 bar (4.5 cfm at 30 psi)
- tank capacity: 5.5 l
- air inlet: 6.3 mm (1/4")
- filling hose length: approx. 5.3 m