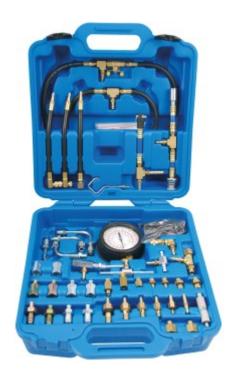

## Fuel Pressure Gauge | 0 - 8 bar

Product number: 8026 Weight: 5.228 kg EAN: 4026947080260

- all purpose set with precision manometer (0.03 8 bar) (tolerance +/- 2%)
- for mechanic and electronic fuel injection systems
- 30 adaptors make this set suitable for nearly all european, asian and american car brands, such as: Mercedes-Benz, BMW, Audi, Honda, Mazda, Renault, Peugeot etc.
- can be used for nearly all injection systems, e. g.: K-Jettronic, L/LH-Jetronic, Motronic, Motronic-Jetronic MPFI, TBI, EFI, DIGIFANT 1/2, CIS-Digital, Weber CFI Spi, Singlepoint, Multipoint
- easy checking of leak tightness, system and control pressure due to 3-way valve
- incl. 5 hoses, each with coupling on both sides