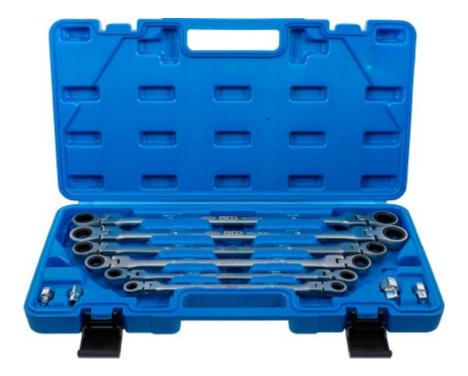

## Double Swivel Head Ratchet Wrench Set | 8 - 19 mm | 10 pcs.

Product number: 1541 Weight: 2.732 kg EAN: 4026947015415

- cold forged size spanner length
- matt chrome-plated
- extra long
- with continuously moveable heads
- profile: 12-point

## scope of delivery:

- double swivel head ratchet wrench set, 8 x 9 mm, length: 237 mm
- double swivel head ratchet wrench set, 10 x 11 mm, length: 294 mm
- double swivel head ratchet wrench set, 12 x 13 mm, length: 327 mm
- double swivel head ratchet wrench set, 14 x 15 mm, length: 370 mm
- double swivel head ratchet wrench set, 16 x 18 mm, length: 409 mm

- double swivel head ratchet wrench set, 17 x 19 mm, length: 412 mm
- 3 socket adaptors:
  - external square 6.3 mm (1/4")
  - external square 10 mm (3/8")
  - external square 12.5 mm (1/2")