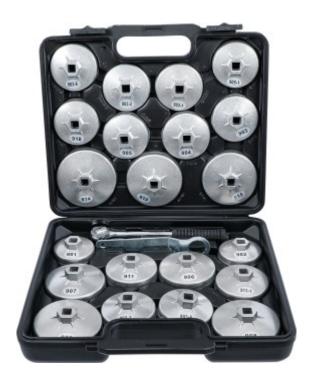

## Oil Filter Wrench Set | Aluminium Die Cast | 12.5 mm (1/2") Drive | 23 pcs.

Product number: 1035 Weight: 3.834 kg EAN: 4026947010359

## scope of delivery:

- reversible ratchet, 12.5 mm (1/2")
- ring-ended spanner 27 mm
- oil filter cap, 12.5 mm (1/2") drive | 14-point Ø 65 mm
- oil filter cap, 12.5 mm (1/2") drive | 14-point Ø 67 mm
- oil filter cap, 12.5 mm (1/2") drive | 14-point Ø 74 mm
- oil filter cap, 12.5 mm (1/2") drive | 15-point Ø 75 mm
- oil filter cap, 12.5 mm (1/2") drive | 8-point Ø 74 mm
- oil filter cap, 12.5 mm (1/2") drive | 15-point Ø 74 mm

- oil filter cap, 12.5 mm (1/2") drive | 14-point Ø 73 mm
- oil filter cap, 12.5 mm (1/2") drive | 12-point Ø 75 mm
- oil filter cap, 12.5 mm (1/2") drive | 15-point Ø 74 mm
- oil filter cap, 12.5 mm (1/2") drive | 15-point Ø 79 mm
- oil filter cap, 12.5 mm (1/2") drive | 15-point Ø 73 mm
- oil filter cap, 12.5 mm (1/2") drive | 14-point Ø 74 mm
- oil filter cap, 12.5 mm (1/2") drive | 18-point Ø 84 mm
- oil filter cap, 12.5 mm (1/2") drive | 15-point Ø 89 mm
- oil filter cap, 12.5 mm (1/2") drive | 15-point Ø 91 mm
- oil filter cap, 12.5 mm (1/2") drive | 15-point Ø 90 mm
- oil filter cap, 12.5 mm (1/2") drive | 15-point Ø 95 mm
- oil filter cap, 12.5 mm (1/2") drive | 12-point Ø 76 mm
- oil filter cap, 12.5 mm (1/2") drive | 15-point Ø 80 mm
- oil filter cap, 12.5 mm (1/2") drive | 15-point Ø 101 mm
- oil filter cap, 12.5 mm (1/2") drive | 15-point Ø 92 mm