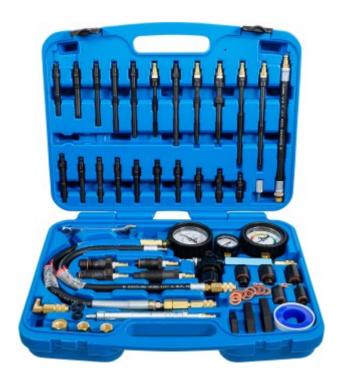

## **Petrol & Diesel Engine Compression and Leakage Test Kit**

Product number: 8401 Weight: 5.045 kg EAN: 4048769013073

- suitable for most petrol and modern HDi, TDCi, pump injector and older diesel engines
- compression pressure testing up to 50 bar (725 psi) possible
- quick coupling in straight or angled version
- all gauges with rubber protection

## scope of delivery:

- glow plug adaptors for the following brands: Alfa, BMW, Chrysler, Daewoo, Fiat, Ford, Hyundai, Izusu, Land Rover, Mazda, Mercedes-Benz, Mitsubishi, Nissan, Opel, PSA, Renault, Saab, Suzuki, Toyota, VAG, Vauxhall and Volvo
- injector adaptors M20, M22, M24 and Stanadyne injectors for Ford
- spark plug adaptors M10, M12, M14 and M18
- suitable for most cars, trucks, buses, agricultural and marine engines
- additional pressure gauge for pressure drop test